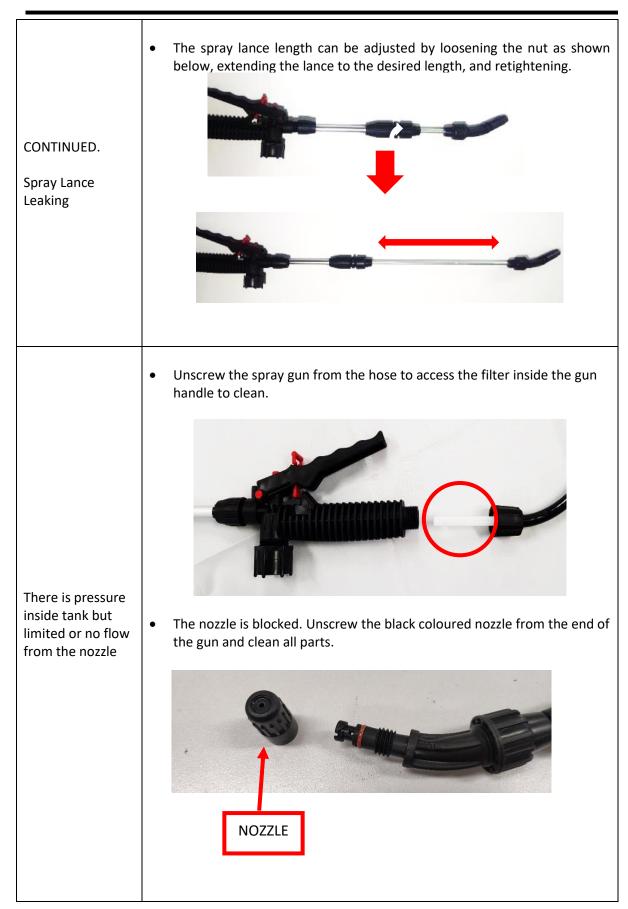

| Problem                                                  | Solution                                                                                                                                                                                                                                                                                                                                                                                                                                                                                                                                                                                                                         |  |  |
|----------------------------------------------------------|----------------------------------------------------------------------------------------------------------------------------------------------------------------------------------------------------------------------------------------------------------------------------------------------------------------------------------------------------------------------------------------------------------------------------------------------------------------------------------------------------------------------------------------------------------------------------------------------------------------------------------|--|--|
| Problem<br>No or limited<br>pressure inside<br>the tank. | Solution <ul> <li>Air Leak: <ul> <li>Check safety air release valve is tightly fitted, not damaged or making "hiss" noise. Remove, clean then refit. Unscrew valve and make sure O-Ring is in place.</li> </ul> </li> <li>SAFETY AIR RELEASE VALVE <ul> <li>C-RING</li> </ul> </li> <li>Check Spray hose connection is tightly fitted and connection not making "hiss" noise. Use soapy water on an absorbent rag to wet the outside of the fitting to detect small leak. Make sure O-ring is in place.</li> </ul> <li>SAFETY AIR RELEASE VALVE <ul> <li>O-RING</li> <li>O-RING</li> <li>O-RING</li> <li>O-RING</li> </ul> </li> |  |  |

| Problem                                       | Solution                                                                                                                                                                                                    |  |  |
|-----------------------------------------------|-------------------------------------------------------------------------------------------------------------------------------------------------------------------------------------------------------------|--|--|
|                                               | <ul> <li>Check pump assembly is screwed in tight. Pull out pump to check for<br/>dirt or damage of O-Ring, replace if necessary.</li> </ul>                                                                 |  |  |
| CONTINUED.                                    | WINSCREW                                                                                                                                                                                                    |  |  |
| No or limited<br>pressure inside<br>the tank. | <ul> <li>Pump will not pump:</li> <li>Check diaphragm on end of pump is clean, remove and wash under clean water or replace if damaged. Look particularly for grit or fibres under the diaphragm</li> </ul> |  |  |
|                                               | DIAPHRAGM                                                                                                                                                                                                   |  |  |