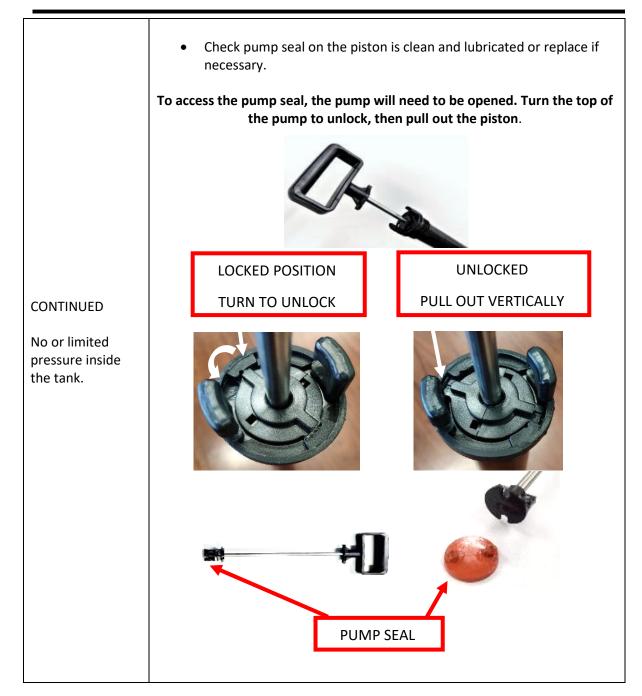

| Problem                                       | Solution                                                                                                                                                                                                    |  |  |
|-----------------------------------------------|-------------------------------------------------------------------------------------------------------------------------------------------------------------------------------------------------------------|--|--|
|                                               | <ul> <li>Check pump assembly is screwed in tight. Pull out pump to check for<br/>dirt or damage of O-Ring, replace if necessary.</li> </ul>                                                                 |  |  |
| CONTINUED.                                    | WINSCREW                                                                                                                                                                                                    |  |  |
| No or limited<br>pressure inside<br>the tank. | <ul> <li>Pump will not pump:</li> <li>Check diaphragm on end of pump is clean, remove and wash under clean water or replace if damaged. Look particularly for grit or fibres under the diaphragm</li> </ul> |  |  |
|                                               | DIAPHRAGM                                                                                                                                                                                                   |  |  |