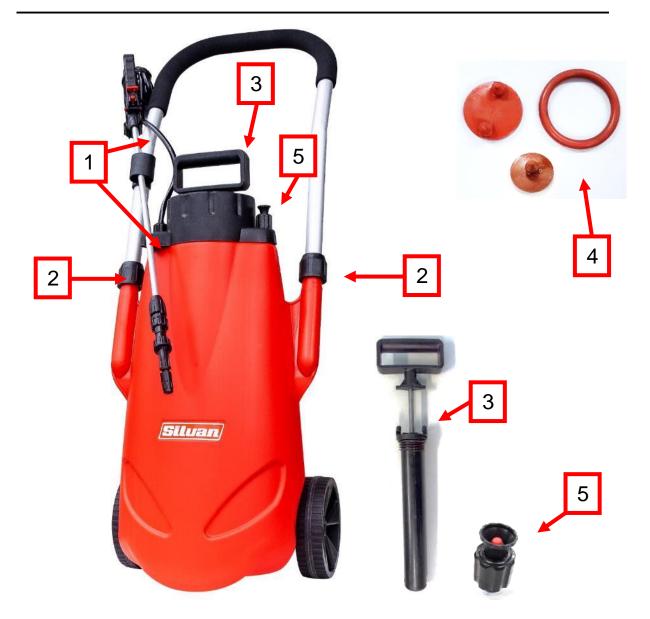

|   | Part Number | Description                      |
|---|-------------|----------------------------------|
| 1 | 382-097     | Extendable Lance Only            |
| 2 | TR13-23     | Handle Lock Nut Suit TR13-1      |
| 3 | TR13-21     | Pump Assembly Suit TR13-1        |
| 4 | TR13-22     | Seal Service Kit Suit TR13-1     |
| 5 | TR13-24     | Safety Release Valve Suit TR13-1 |