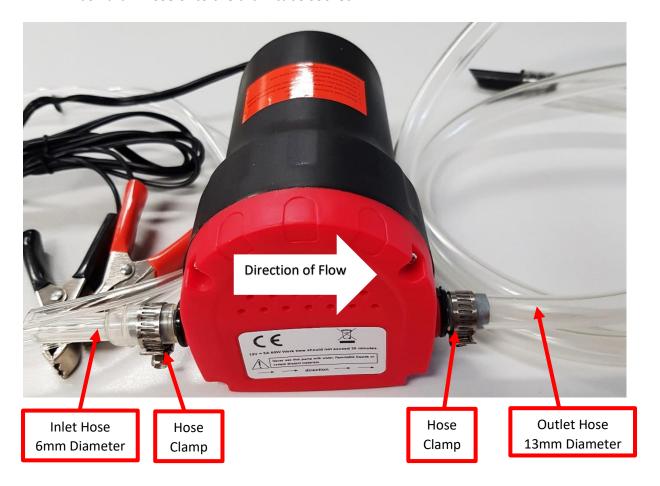

## **Assembly**

- Push the suction hose onto the suction tube socket and connect hose clamp.
- Push drain hose onto the drain tube socket.

1. Insert the suction hose into the engine. This is normally done via the dipstick or oil refill cap. The outside diameter of the suction hose is 6mm. When inserting suction hose into the engine do not use any force.

- 2. The outlet hose should feed to a tank or container for waste oil.
- 3. The alligator clips on the power lead are then connected to a 12V batter. Red to positive and black to negative. There is an on/off switch on the back of pump.