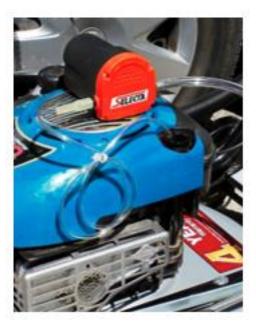

## **Assembly**

- Push the suction hose onto the suction tube socket and connect hose clamp.
- Push drain hose onto the drain tube socket.

1. Insert the suction hose into the engine. This is normally done via the dipstick or oil refill cap. The outside diameter of the suction hose is 6mm. When inserting suction hose into the engine do not use any force.

4. For best results change the oil on the engine while the engine is still warm. This helps to remove all the contaminents and warm oil will flow faster and more easily through the oil change pump.