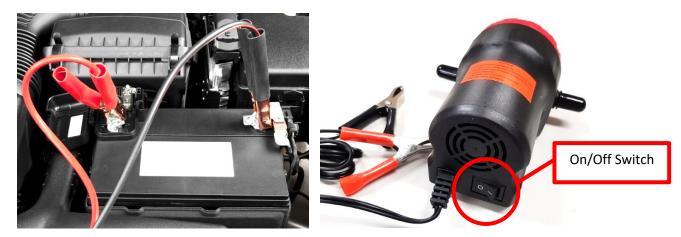

- 2. The outlet hose should feed to a tank or container for waste oil.
- 3. The alligator clips on the power lead are then connected to a 12V batter. Red to positive and black to negative. There is an on/off switch on the back of pump.