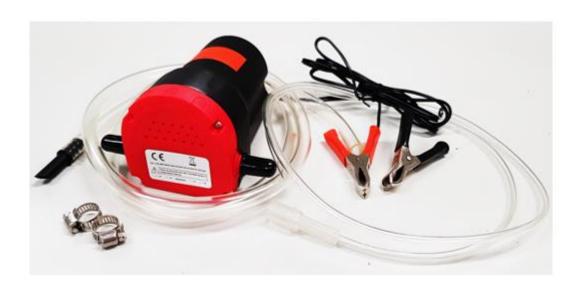

# PF27 12V OIL CHANGE PUMP KIT

### **Specifications**

Device description:

Model Number:

Input Voltage:

Rated Current:

Oil Pump
PF27
12V DC
Approx. 5A

Max Flow Rate: Motor Oil (40 - 60°C): Approx. 1.5 L/min

Suction Hose: 1.2m x 6mm outside diameter

Delivery Hose: 1.6m Power Cord: 1.5m

Measurements: 85 x 130 x 125mm (H x L x W mm)

Weight: 0.85kg Maximum Delivery Height: 0.7m