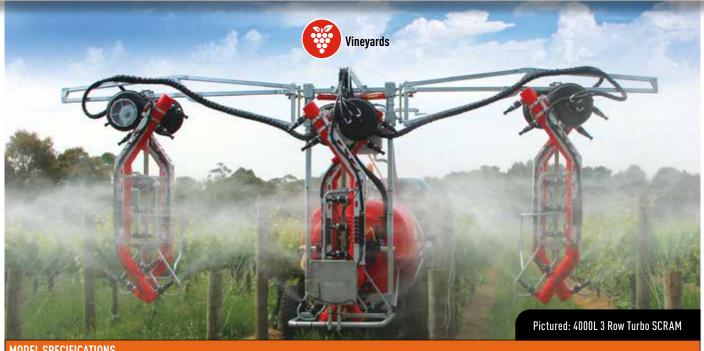

## 3000L & 4000L Turbo SCRAM Turbowrap & Tri Wrap

## **MODEL SPECIFICATIONS**

| HEAD                 | Two row spraying head: 28 venturi air shear adjustable nozzles with individual metering and on/off taps. Three row spraying head: 42 venturi air shear adjustable nozzles with individual metering and on/off taps. Left & right arms are independent hydraulic folding with adjustable width & centre frame. Boom frame is galvanised. |
|----------------------|-----------------------------------------------------------------------------------------------------------------------------------------------------------------------------------------------------------------------------------------------------------------------------------------------------------------------------------------|
| PUMP                 | Stainless steel, hydraulic drive centrifugal pump,<br>350 L/min. Stainless steel shaft and Viton/ceramic seal.<br>Driven by tractor remotes.                                                                                                                                                                                            |
| FANS                 | 320 mm turbine fan, one per air tube, 3600 rpm.<br>Power consumed 29 kw / 38HP.                                                                                                                                                                                                                                                         |
| HYDRAULIC<br>CONTROL | Hitch mounted hydraulic power pack with; 40L oil reservoir with cartridge particulate filter, motors fitted with case drain, hydraulic distribution block incorporates anticavitation and pressure relief valves, 12V oil cooler.                                                                                                       |
| NOZZLES              | Air shear.                                                                                                                                                                                                                                                                                                                              |
| CONTROLS             | Electric section valves with Bravo 180S automatic rate controller. Large 100mm pressure gauge.                                                                                                                                                                                                                                          |