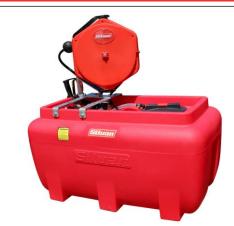

## DESCRIPTION

| PRODUCT NAME: | TRUKPAK 200L14L/MIN REG & 15M RETRACTABLE HOSEREEL |
|---------------|----------------------------------------------------|
| PART NUMBER:  | TK200-S10R-2                                       |
| BARCODE:      | 9327602365134                                      |
| CATEGORY:     | А                                                  |

# BENEFITS

TRUKPAK 200L POLYTUFF TANK WITH, BASKET STRAINER AND DRAIN BUNG INCLUDES PROFESSIONAL VARIJET SPRAYGUN WITH A 15M RETRACTABLE HOSEREEL

ADJUSTABLE PRESSURE REGULATOR, GLYCERINE FILLED GAUGE. Easy clean and empty with drain bung. External filter for easy maintenance Ideal for roadside spraying or spot spraying from a Side by side, carryall, trailer, spray distance up to 10m For pressure and flow control for the spray gun and any optional spray booms

#### <u>Tank</u>

- Impact resistant Polytuff Tank, U.V. Stabilised
- 4 Moulded 8mm brass inserts in base of tank for securing to deck.
- Fitted with 1 ¼" drain plug assembly.
- 255mm screw on lid with breather

## Pump Specifications

- Aquatec 12-volt DC electric, DDP-555 series with electric pressure sensing switch, 11 Amps max draw
- 14L L/min open flow, 60psi maximum pressure
- Chemical resistant Viton valves & Santo diaphragm
- Factory fitted pressure regulator with automatic bypass for agitation and a smooth-running pump.
- 3m of battery cable with alligator clips

## Hose reel - Retractable

- Spring rewind with multi position latching
- Swivelling steel mount bracket
- 15m x 10mm ID delivery hose
- 1m inlet hose with ¼" Bsp M brass connectors (that can be cut off for installation)

#### **Filtration**

- Basket type strainer under the filling lid.
- External suction filter with clear view bowl for easy cleaning.

#### **Dimensions**

- Length 1050mm
- Width 580mm
- Height 990mm (with hose reel fitted)
- Weight (Dry) 25kg
- <u>Warranty -</u> 12 Months

Version 1.0 07/03/23

#### <u>Spray gun</u>

• Professional Varijet spray gun that delivers a spray pattern from a straight stream to a conical mist by rotating the barrel.

adjustable cone jet nozzle (cone to stream)

silvan.com.au