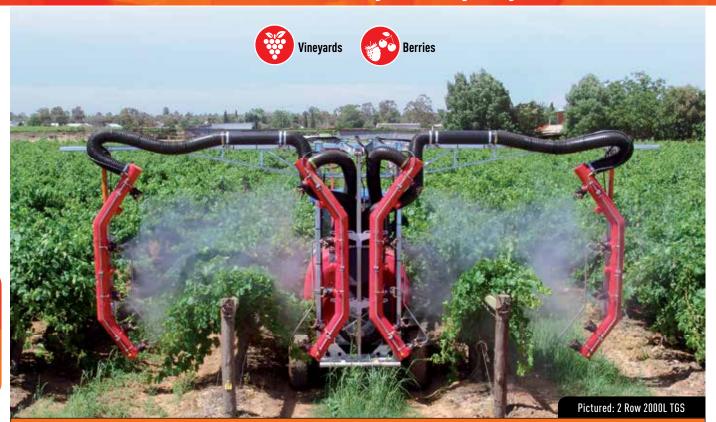

## Trailed TGS Vineyard Sprayer

|  |  | TIONS |
|--|--|-------|
|  |  |       |
|  |  |       |
|  |  |       |

| HEAD     | Multi row spraying head with air assist diffusers and twin spray nozzles. Each air diffuser features swivel adjustment and air deflector. Poly air tubes shaped to surround canopy. Both arms have independent hydraulic fold with manual width & height adjustment (2 tractor remote sets required). |  |
|----------|-------------------------------------------------------------------------------------------------------------------------------------------------------------------------------------------------------------------------------------------------------------------------------------------------------|--|
| PUMP     | Silvan oil-backed diaphragm type with nitrile diaphragms<br>and corrosion resistant, cast anodised aluminium body<br>with brass heads and manifolds.<br>IDS1701: 161L/min. capacity 5000kPa pressure.                                                                                                 |  |
| FAN SIZE | 500mm twin impeller turbine fan, power consumed<br>48 kw (64HP).                                                                                                                                                                                                                                      |  |
| NOZZLES  | Twin hollow cone ceramic nozzles per outlet with individual on/off non-drip taps.                                                                                                                                                                                                                     |  |
| GEARBOX  | 2-speed with neutral position, oil-bath type.                                                                                                                                                                                                                                                         |  |
| CONTROLS | 40 Bar electric section valves, master valve, electric pressure regulator and in cab controls.                                                                                                                                                                                                        |  |
| TANK     | Polytuff impact resistant polyethylene construction, calibrated sight line, flip top easy open lid, 50mm camlock bottom fill and 40L fresh water hand wash tank.                                                                                                                                      |  |

| MODEL DESCRIPTION                                                              |  |  |
|--------------------------------------------------------------------------------|--|--|
| 2 ROW 2000L TGS: IDS1701 pump, electric valve controls, 500mm twin turbine fan |  |  |
| 2 ROW 3500L TGS: IDS1701 pump, electric valve controls, 500mm twin turbine fan |  |  |
| 3 ROW 3500L TGS: IDS1701 pump, electric valve controls, 500mm twin turbine fan |  |  |
| FACTORY OPTIONS                                                                |  |  |
| IDS2600 pump, 249L/min capacity, 5000kPa pressure                              |  |  |
| Bravo 180S automatic rate controller                                           |  |  |
| Vertical lift head assembly (1 extra set of tractor remotes required)          |  |  |
| Quick turning hitch                                                            |  |  |
| Twin galvanised snorkel                                                        |  |  |
| Hydraulic row width adjustment                                                 |  |  |