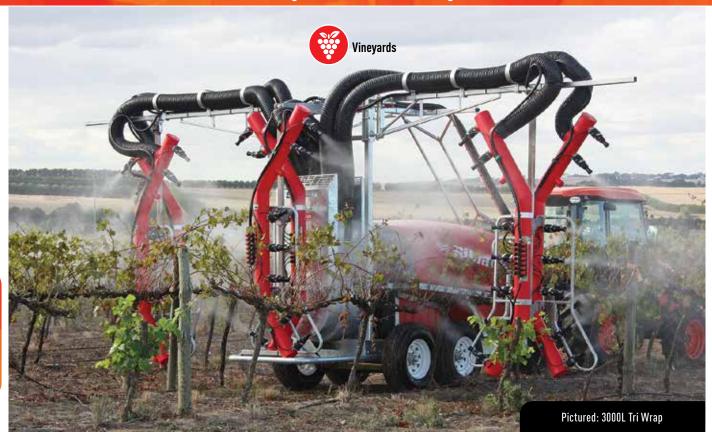

## 3000L Turbowrap & Tri Wrap Turbomiser

| MA | <br>O D |      | 7.            | NNC   |
|----|---------|------|---------------|-------|
|    | <br>~ • | <br> | $\Lambda$ III | 11111 |

| HEAD       | Two row spraying head: 28 venturi air shear nozzles with individual metering and on/off taps. Three row spraying head: 42 venturi air shear adjustable nozzles with individual metering and on/off taps. Left & right arms have independent hydraulic folding with adjustable width & centre frame. Boom frame is fully galvanised. |  |  |  |
|------------|-------------------------------------------------------------------------------------------------------------------------------------------------------------------------------------------------------------------------------------------------------------------------------------------------------------------------------------|--|--|--|
| PUMP       | Stainless steel hydraulic centrifugal pump, 350 L/min.<br>Stainless steel shaft and Viton/ceramic seal.                                                                                                                                                                                                                             |  |  |  |
| FAN SIZE   | 500mm twin impeller turbine fan. Power cons. 48 kw/64HP.                                                                                                                                                                                                                                                                            |  |  |  |
| NOZZLES    | Air shear.                                                                                                                                                                                                                                                                                                                          |  |  |  |
| GEARBOX    | 2-speed with neutral position, oil-bath type.                                                                                                                                                                                                                                                                                       |  |  |  |
| CONTROLS   | Electric section valves with Bravo 180S automatic rate controller. Large 100mm pressure gauge.                                                                                                                                                                                                                                      |  |  |  |
| MAIN TANK  | 3400L Polytuff impact resistant polyethylene construction, calibrated sightline, flip top lid, 50mm camlock bottom fill.                                                                                                                                                                                                            |  |  |  |
| FLUSH TANK | 205L Polytuff tank with top fill. Used to flush pump, filter, spray lines and nozzles.                                                                                                                                                                                                                                              |  |  |  |

| MODEL DESCRIPTION                                                                                                                                                         | CODE      |  |  |
|---------------------------------------------------------------------------------------------------------------------------------------------------------------------------|-----------|--|--|
| 3000L TRAILED TURBOWRAP - 2 ROW: Includes sprayheads, twin fan, hydraulic drive stainless steel pump, automatic rate controller, wide angle shaft, tandem suspension axle |           |  |  |
| 3000L TRAILED TRI WRAP - 3 ROW: Includes sprayheads, twin fan, hydraulic drive stainless steel pump, automatic rate controller, wide angle shaft, tandem suspension axle  | TU68NB513 |  |  |
| FACTORY OPTION                                                                                                                                                            | CODE      |  |  |
| Quick turning hitch                                                                                                                                                       | D99-170   |  |  |
| Hydraulic row width/height adjustment                                                                                                                                     | -         |  |  |
| Bravo 180S spray rate controller with hydraulic controls (in lieu)                                                                                                        |           |  |  |
| Twin galvanised snorkel                                                                                                                                                   | D99-172   |  |  |
| Road kit                                                                                                                                                                  | D99-151   |  |  |
| Over row work lights                                                                                                                                                      | D99-152   |  |  |
| When ordering hydraulic drive pumps, tractor hydraulic capacity and system must be written on order. Note: Not all options will fit all models.                           |           |  |  |